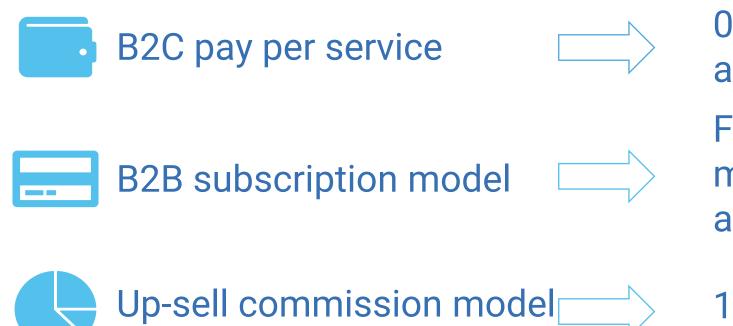

#### **Business models - how do we make money?**

0/100/150 PLN per application

From 100-1000 PLN per month depends on the applications volume

10-30% of paid fees