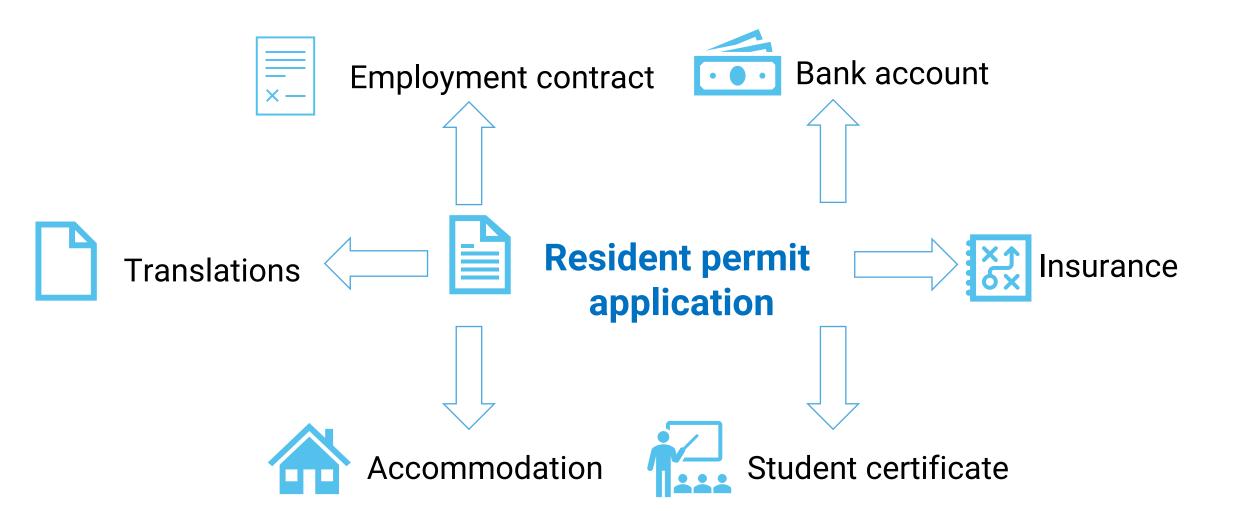

## Immigreo

#### We move your world forward! LegalTech company

# The migration&challenges- what do I need for a resident permit?



#### **Innovative product**

You scan all documents and....

ŠΞ

in the app



| <b>Our clients</b> |                                              |                                                 |                                                      |
|--------------------|----------------------------------------------|-------------------------------------------------|------------------------------------------------------|
| Migrants           | Market                                       | Trends                                          | Results                                              |
| Employers          | 2 mln migrants                               | Growth in<br>migrants<br>number                 | Growth in<br>application<br>for a resident<br>permit |
|