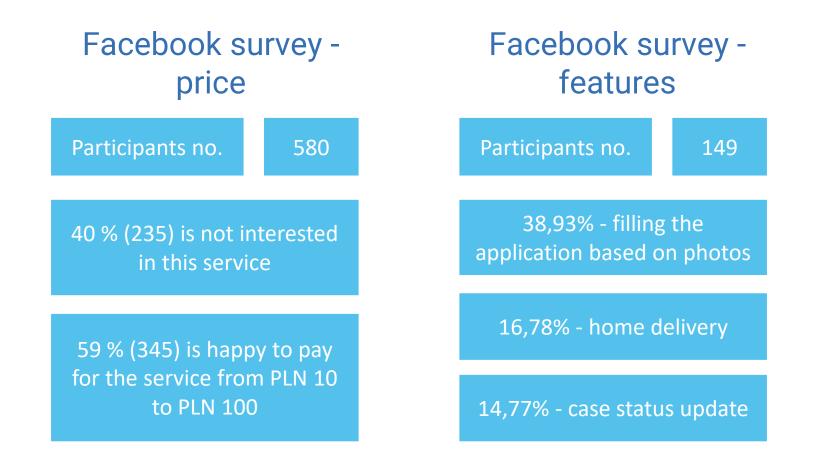

|                                                      |
|--------------------|----------------------------------------------|-------------------------------------------------|------------------------------------------------------|
| Migrants           | Market                                       | Trends                                          | Results                                              |
| Employers          | 2 mln migrants                               | Growth in<br>migrants<br>number                 | Growth in<br>application<br>for a resident<br>permit |
|                    | 780k<br>registered in<br>social<br>insurance | Decline in<br>local work<br>workforce<br>supply | Growth in<br>foreign<br>employees<br>number          |

#### **Market research**



#### How do we target our clients?



#### **Competitive advantages**

## Price Full support User friendly



Our competition cannot provide services at such an affordable price as Immigreo (maximum PLN 150). Immigreo will offer additional services as well. If a document is missing, Immigreo will suport user with contacting the employer (e.g. registration with the social insurance services).

Numerous hints and videos will help you quickly go through the process of creating the application. The application will retrieve all possible data from the documents provided.

### Competition

| No direct competition                                                                                                                   | Indirect competition