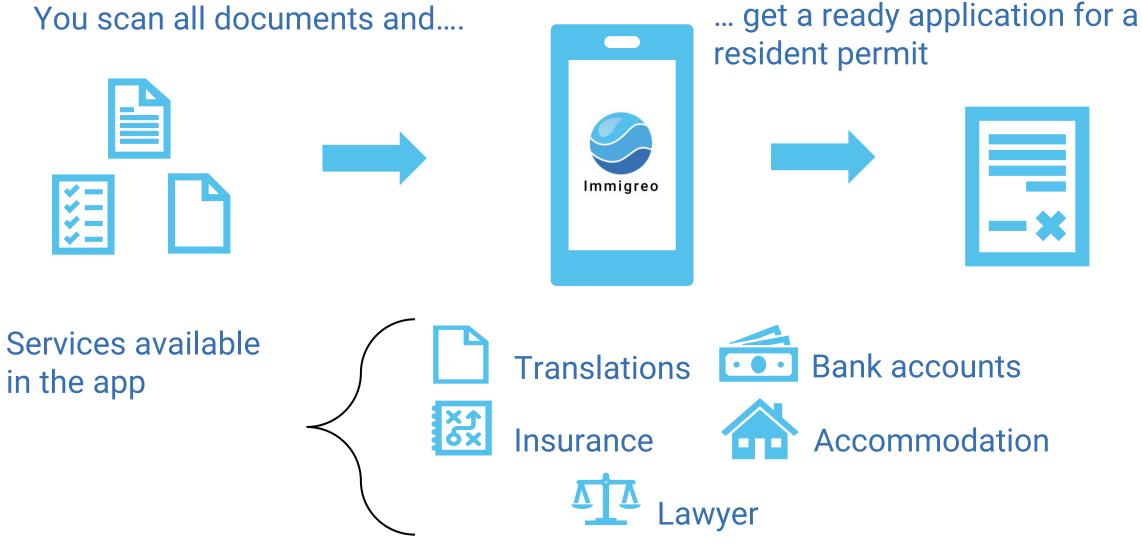

#### **Innovative product**

You scan all documents and....

ŠΞ

in the app

| <b>Our clients</b> |                                              |                                                 |                                                      |
|--------------------|----------------------------------------------|-------------------------------------------------|------------------------------------------------------|
| Migrants           | Market                                       | Trends                                          | Results                                              |
| Employers          | 2 mln migrants                               | Growth in<br>migrants<br>number                 | Growth in<br>application<br>for a resident<br>permit |
|                    | 780k<br>registered in<br>social<br>insurance | Decline in<br>local work<br>workforce<br>supply | Growth in<br>foreign<br>employees<br>number          |